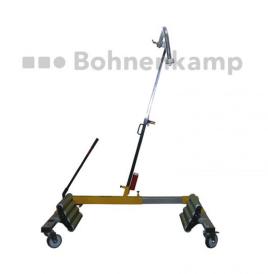

## RADHEBE- UND WECHSELWAGEN \*XL\* CRAFTSMAN XL 1200 KG TRAGKRAFT

Product-No.: 60005505