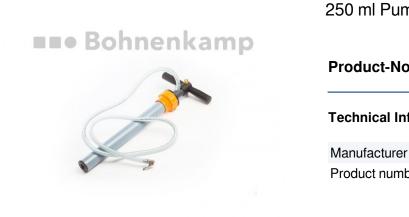

## Bohnenkamp Moving Professionals

Pumpe für Reifendichtmittel Kanister 250 ml Pumphub

## **Technical Information:**

Product number

Linseal 60004025