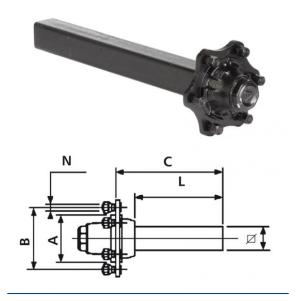

Laufachsstummel 2000/2500/1750 kg bei 40 km/h 230/290 mm lang, Achskörper 60 mm VKT 6/160/205/M18 x 1.5, für Bodenbearbeitung Typ "I R"

Product-No.: 40451469

**Technical Information:** 

Product number 40451469