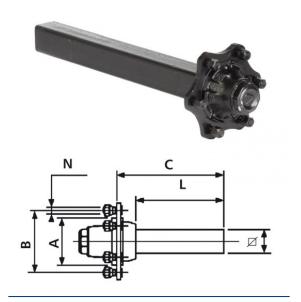

## Bohnenkamp Moving Professionals

Laufachsstummel 900/1050/750 kg bei 40 km/h 130/155 mm lang, Achskörper 32 mm rund 4/57/100/M12 x 1.5

## **Technical Information:**

Product number

40451410