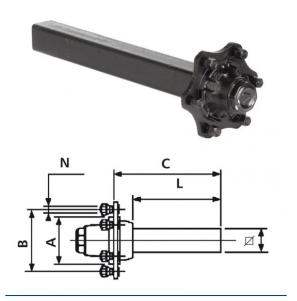

Laufachsstummel 825/975/725 kg bei 40 km/h 160/200 mm lang, Achskörper 40 mm rund 5/66/112/M14 x 1.5

Product-No.: 40451023