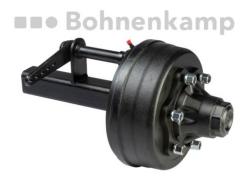

Bremsachsstummel 3250/3750/3000 kg bei 40 km/h 351/500 mm lang, Achskörper 70 mm VKT 6/161/205/M18x1.5, 300x90, 309E

Product-No.: 40450200

**Technical Information:** 

Product number 40450200