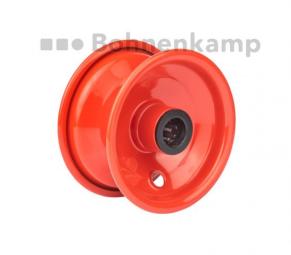

## Bohnenkamp Moving Professionals

Hints and features:

Jantă 2.10 x 4, O?el Asambl. furca, Rulment cu role, 20x60/60 200 kg - 10 km/h, Ro?u RAL3000

## **Technical Information:**

| Product number                                               | 39600018                                              |
|--------------------------------------------------------------|-------------------------------------------------------|
| Manufacturer                                                 | Knochenmuß                                            |
| Rim Size                                                     | 2,1 x 4                                               |
| Color                                                        | Ro?u                                                  |
| Load capacity                                                | 200                                                   |
| Speed                                                        | 10                                                    |
| Weight kg                                                    | 0,78                                                  |
|                                                              |                                                       |
| Hump                                                         | kein Hump                                             |
| Hump<br>Nabenausführung                                      | kein Hump<br>Asambl. furca                            |
| •                                                            | •                                                     |
| Nabenausführung                                              | Asambl. furca                                         |
| Nabenausführung<br>Lagertyp                                  | Asambl. furca<br>Rulment cu role                      |
| Nabenausführung<br>Lagertyp<br>Material                      | Asambl. furca<br>Rulment cu role<br>O?el              |
| Nabenausführung<br>Lagertyp<br>Material<br>Ein- / Mehrteilig | Asambl. furca<br>Rulment cu role<br>O?el<br>einteilig |